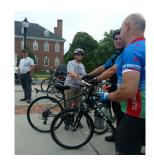

## Bike To Work - Dover

10th Annual Bike to Work Social

## Bike-In Social 7:30 - 8:30 AM at the Dover Public Library Guest Speakers at 8 am

Free t-shirts with other fun give-a-ways, bike-related information, light refreshments, and a good time for all! As you bike to work, cruise by the Dover Public Library to get in on the fun & festivities of Bike To Work Day!

Make it more fun, join in one of 2 group rides leaving at 7:30 AM from Schutte Park to the library or at 7:30 AM from DelDOT to the library.